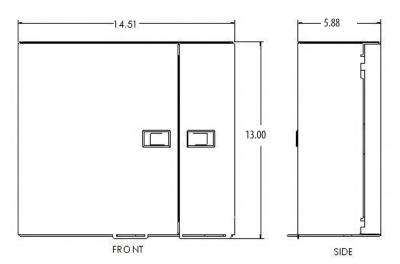

#### **TECH DRAWING**

### **SPECIFICATIONS**

| Dimension                       | 14.51"W x 13.00"H x 5.88"D                                              |
|---------------------------------|-------------------------------------------------------------------------|
| Capacity (LGX Plates/Cassettes) | 8                                                                       |
| Capacity (Splice Trays)         | 5                                                                       |
| Coating                         | Electro Statically Applied Powder Coat; Available in Black or Off-White |
| Material                        | 0.060" Aluminum                                                         |
| Coating                         | Electro Statically Applied Powder Coat; Black or Off-White              |