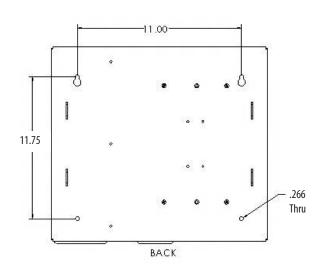

Patch Panel has capacity for up to (8) LGX adapter plates. It features a large splicing bay, built in cable management brackets, cable tie downs, and a raised splice tray platform for easy splice and patch installations. Conveniently route cable through either the top or bottom of the enclosure using the open style entry holes. The two removable doors have a snap-latch security and pad lock eyelettes for additional protection.

Each enclosure accommodates up to (5) splice trays with recommended dimensions of 8.5"L x 5"W x 0.5"H or smaller. Ask an FIS sales associate about preloading the enclosure with fiber pigtails, splice trays and adapter plates. Manufactured in the USA from rugged 14 gauge aluminum, and finished with a standard black or off-white powder coat.

#### **TECH DRAWING**





# FIS DELUXE WALL MOUNT ENCLOSURE - 8 PANEL



### **SPECIFICATIONS**

| Dimension                       | 14.51"W x 13.00"H x 5.88"D                                              |
|---------------------------------|-------------------------------------------------------------------------|
| Capacity (LGX Plates/Cassettes) | 8                                                                       |
| Capacity (Splice Trays)         | 5                                                                       |
| Coating                         | Electro Statically Applied Powder Coat; Available in Black or Off-White |
| Material                        | 0.060" Aluminum                                                         |
| Coating                         | Electro Statically Applied Powd