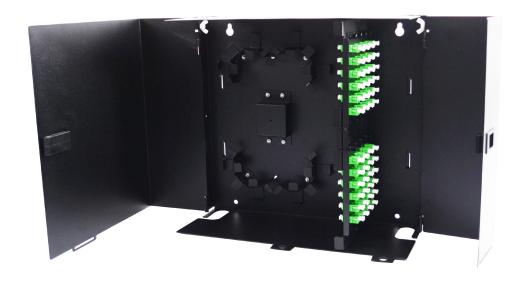

The FIS Deluxe Wall Mount Patch Panel has capacity for up to (8) LGX adapter plates. It features a large splicing bay, built in cable management brackets, cable tie downs, and a raised splice tray platform for easy splice and patch installations. Conveniently route cable through either the top or bottom of the enclosure using the open style entry holes. The two removable doors have a snap-latch security and pad lock eyelettes for additional protection.

Each enclosure accommodates up to (5) splice trays with recommended dimensions of 8.5"L x 5"W x 0.5"H or smaller. Ask an FIS sales associate about preloading the enclosure with fiber pigtails, splice trays and adapter plates. Manufactured in the USA from rugged 14 gauge aluminum, and finished with a standard black or off-white powder coat.